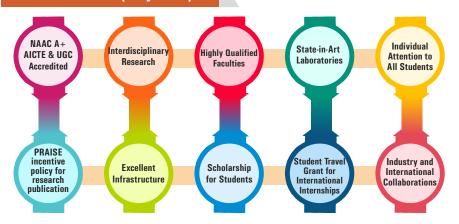

**Admission** 2025 - 26



## **About the Department**

The primary objective of the Department of Business Administration at MUJ is to provide students with the necessary competencies to effectively navigate the intricate challenges of the contemporary business environment. Programs focus

on a blend of hands-on management training and conventional learning in the classroom, promoting the comprehensive growth of students. The department provides three separate programs: BBA(Hons), BBA (Business Analytics), and Integrated MBA. These programs strive to foster an indepth understanding of management and business dynamics, enabling students to effectively navigate and resolve complex problems while making decisions.



More about the Department Scan the OR Code



#### The MUJ EDGE (Why MUJ)



#### **About the Program**

The Integrated MBA is a comprehensive management program with the goal of developing students for managerial positions and career opportunities in the contemporary business environment. It is a combined course of management studies from undergraduate to postgraduate level. The Integrated MBA Program is spread over 10 semesters with specialization being offered in Marketing, Finance, Human Resource and Business Analytics. This integral program is specially designed for students, who wish to develop a deep insight into the various managerial competencies, functions, and skills. The program helps in meeting the demands of competent, qualified, and ready to be deployed professionals for the different dynamics of industries and corporations.

### **About the Facult